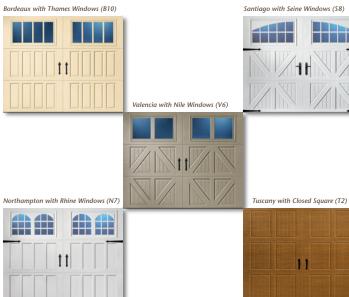

## CLASSICA® COLLECTION

Looks can be deceiving. From a distance, you see wood. Up close, it's sturdy, durable, low-maintenance steel. The Classica Collection of Carriage House Doors. Precision-shaped doors in fresh, clean, classic carriage house styles that go up and down like traditional garage doors. Three-section tall designs, instead of four, help deliver a more authentic carriage house look. Deception never looked so good.

Photos shown with optional decorative hardware or locks.

lard door sizes of 8' 9' 16' and 18' wide and 7'and 8' tall. Check dd width and height door illus