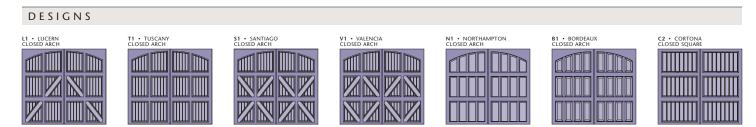

## CLASSICA® COLLECTION

Looks can be deceiving. From a distance, you see wood. Up close, it's sturdy, durable, low-maintenance steel. The Classica Collection of Carriage House Doors. Precision-shaped doors in fresh, clean, classic carriage house styles that go up and down like traditional garage doors. Three-section tall designs, instead of four, help deliver a more authentic carriage house look. Deception never looked so good.

Photos shown with optional decorative hardware or locks.

lard door sizes of 8' 9' 16' and 18' wide and 7'and 8' tall. Check dd width and height door illus