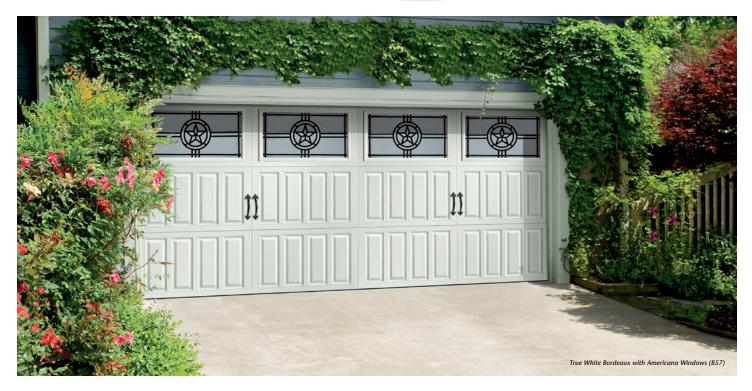

## CLASSICA® COLLECTION

Looks can be deceiving. From a distance, you see wood. Up close, it's sturdy, durable, low-maintenance steel. The Classica Collection of Carriage House Doors. Precision-shaped doors in fresh, clean, classic carriage house styles that go up and down like traditional garage doors. Three-section tall designs, instead of four, help deliver a more authentic carriage house look. Deception never looked so good.

Photos shown with optional decorative hardware or locks.

lard door sizes of 8' 9' 16' and 18' wide and 7'and 8' tall. Check dd width and height door illus