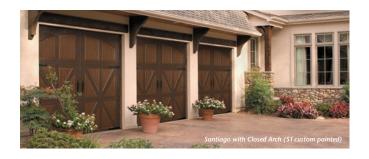

## CLASSICA® COLLECTION

Looks can be deceiving. From a distance, you see wood. Up close, it's sturdy, durable, low-maintenance steel. The Classica Collection of Carriage House Doors. Precision-shaped doors in fresh, clean, classic carriage house styles that go up and down like traditional garage doors. Three-section tall designs, instead of four, help deliver a more authentic carriage house look. Deception never looked so good.

Photos shown with optional decorative hardware or locks.

lard door sizes of 8' 9' 16' and 18' wide and 7'and 8' tall. Check dd width and height door illus